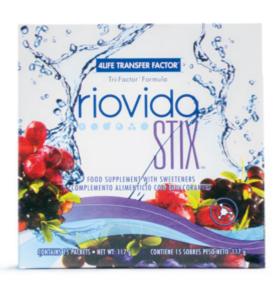

# 4LIFE TRANSFER FACTOR™ RIOVIDA STIX™

Food supplement powder to prepare a fruit beverage.

Did you know that drinking 2 liters of water a day helps you maintain normal physical and cognitive functions, as well as an adequate body temperature?

- Thanks to the delicious Riovida Stix you can add flavour to your daily water intake.
- It contains ingredients from 5 fruits: grape, apple, blueberry, açaí, and elderberry.
- Low in calories: 29 kcal per packet
- Easy-to-prepare format.
- Comfortable size to carry and share.
- It contains 600 mg of 4Life Tri-Factor Formula per packet.

**Directions:** Pour one (1) packet in 8 oz (240 ml) of water and shake the blend well until it completely dissolves.

Frierrane medicate desc

Enjoy one packet a day.