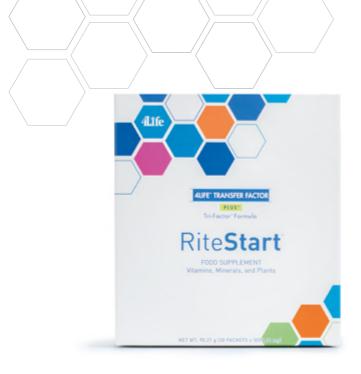

#### **RITESTART™**

Food supplement with vitamins, minerals, essential fatty acids, and plant extracts.

RiteStart is a very complete product formulated with 38 ingredients including vitamins, minerals, omega-3 and omega-6 fatty acids, plant extracts, exclusive combination of mushrooms and the 4I ife Tri-Factor™ Formula

- Reduction of tiredness and fatigue.<sup>[1]</sup>
- Normal functioning of the immune system.[2]
- Healthy bones.<sup>[3]</sup>
- Regular muscle function.[4]
- Normal functioning of the nervous system. [5]
- Protection of cells against oxidative damage.<sup>[6]</sup>
- Healthy joints.<sup>[7]</sup>
- Normal heart function.<sup>[8]</sup>

**Directions:** Take two (2) packages daily with 8 oz (240 ml) of fluid. For best results, take one packet in the morning and one packet in the evening.

30 packets • net weight: 90.21 g

It contains: [1] iron, magnesium, vitamin C, and vitamin B6; [2] iron, vitamin A, vitamin C, vitamin D, vitamin B6, vitamin B12, an exclusive combination of mushroom extracts, turmeric plant extracts, and aloe vera; [3] calcium and vitamin D; [4] magnesium, calcium, and vitamin D; [5] magnesium, vitamin C, niacin, vitamin B2, thiamine, vitamin B6, vitamin B12, biotin; [6] vitamin C, vitamin B2, extracts of turmeric, and grape seed. [7] bioflavonoids from lemon; [8] omega-3 (the beneficial effect is obtained with a daily intake of 250 mg of EPA and DHA).