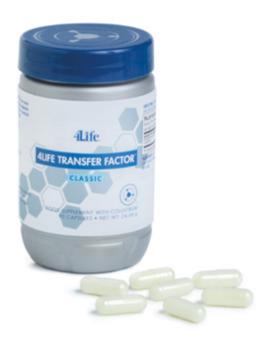

# 4LIFETRANSFER FACTOR™ **CLASSIC**

#### Food supplement with cow colostrum

- Original formula developed by 4Life.
- An excellent product to start with.
- It contains 200 mg of cow colostrum per capsule.
- Produced with strict raw-material selection criteria and the most efficient ingredient-extraction processes (i.e. ultrafiltration, nanofiltration) to obtain the smallest possible size of active molecules and, thus, be able to include the highest amount in each capsule.

Directions: Take three (3) capsules a day with 8 oz (240 ml) of water.

90 capsules • net weight: 24.66 g