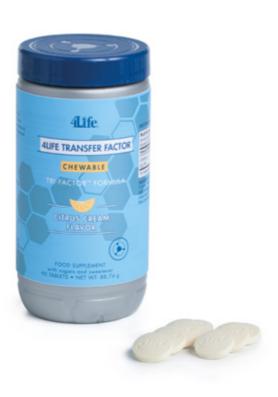

# 4LIFE TRANSFER FACTOR™ CHEWABLE

# Food supplement with cow colostrum and egg yolk.

- Chewy option to enjoy 4Life Transfer Factor with a delicious taste.
- It contains 200 mg of cow colostrum and egg yolk per tablet.
- Citrus cream flavour, easy to carry and share.
- 4 kcal per tablet
- It contains sugars and sweetener

Directions: Take three (3) tablets a day.

90 chewable tablets • net weight: 88.74 g