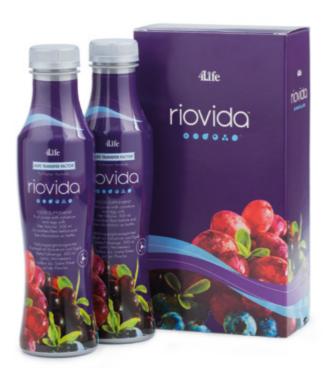

# 4LIFE TRANSFER FACTOR™ RIOVIDA™ TRI-FACTOR™ FORMULA

Food supplement with fruit juice and vitamin C

- Vitamin C contributes to the reduction of tiredness and fatigue, to the protection of cells against oxidative damage and to the normal functioning of the immune system.
- It contains ingredients from 6 fruits: grape, apple, blueberry, pomegranate, açaí, and elderberry.
- It contains 600 mg of 4Life Transfer Factor Tri-Factor<sup>TM</sup> Formula per dose.

Low in calories: 20 kcal per daily dose.

Directions: Drink 1 oz (30 ml) daily. Shake well before each serving. Once opened, store in the fridge and consume within 14 days.

30 daily servings • net volume: 2 x 500 ml