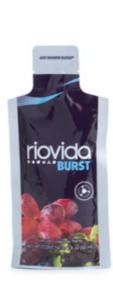

# 4LIFE TRANSFER FACTOR™ RIOVIDA BURST™

# Edible gel with fruits and vitamin C

- Vitamin C contributes to the reduction of tiredness and fatigue, to the protection of cells against oxidative damage and to the normal functioning of the immune system.
- It contains ingredients from 6 fruits: grape, apple, blueberry, pomegranate, açaí, and elderberry.
- It contains 600 mg of 4Life Transfer Factor Tri-Factor™ Formula per single dose.
- Low in calories: 2 kcal per dose Gel format that is easy to carry and share.

Gel format that is easy to carry and share

Directions: Enjoy one packet every day.

15 single doses • net weight: 450 ml

26