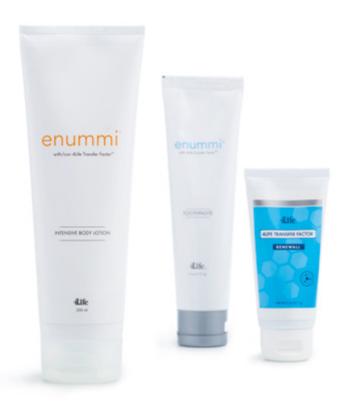

#### enummi™

#### **Intensive Body Lotion**

4Life's original formula body lotion for dry skin, enummi™ Intensive Body Lotion contains moisture-rich ingredients to treat your skin to optimal moisture levels and softness. This formula absorbs quickly, leaving behind a veil of moisture. With a soothing Thai lemongrass fragrance, this body lotion provides skin moisturizing for the entire family.

**Directions for Use:** Smooth generously on your skin, daily. Repeat as needed.

net wt. 8.5 fl oz (250 ml)

Warning: For external use only. Stop use and contact your physician if an adverse reaction occurs. Keep out of reach of children. Store in a cool, dry place.

#### 4Life Transfer Factor™ **Renewall™**

#### Soothing skin gel.

- Contains ingredients that promote beautiful skin.
- Includes aloe vera, rosemary, chamomile, and lavender.

**Directions for Use:** Apply freely to desired skin areas.

net wt. 2 oz (56,7 g)