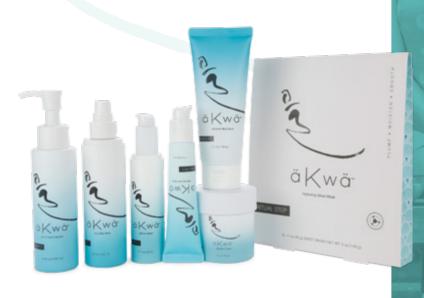

#### äKwä™ SKINCARE SYSTEM

This system includes one of each formula to help you transform the appearance of your skin using nature-inspired, moisture-rich formulas and ancient Korean beauty techniques.

#### Content

- First Wave Oil-to-Foam Cleanser
- LavaPure Volcanic Mud Mask
- Glacier Glow Four-Way Toner
- Precious Pool Vitamin Essence
- Ripple Refine Eye Cream
- Royal Bath Sheet Mask 5 ct set
  RainBurst Moisture Cream