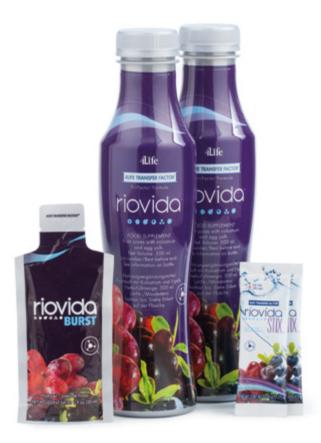

# **RIOVIDA™**

RioVida products feature a rush of mouth-watering ingredients, including 4Life Transfer Factor $^{\text{TM}}$ . These products are delicious and refreshing. Ride the river of life with RioVida!

# 4LIFE TRANSFER FACTOR™ RIOVIDA™ TRI-FACTOR™ FORMULA

Food supplement with fruit juice and vitamin C

- Vitamin C contributes to the reduction of tiredness and fatigue, to the protection of cells against oxidative damage and to the normal functioning of the immune system.
- It contains ingredients from 6 fruits: grape, apple, blueberry, pomegranate, açaí, and elderberry.
- It contains 600 mg of 4Life Transfer Factor Tri-Factor<sup>TM</sup> Formula per dose.

# 4LIFE TRANSFER FACTOR™ RIOVIDA BURST™

# 4LIFE TRANSFER FACTOR™ RIOVIDA STIX™

Food supplement powder to prepare a fruit beverage.

Did you know that drinking 2 liters of water a day helps you maintain normal physical and cognitive functions, as well as an adequate body temperature?