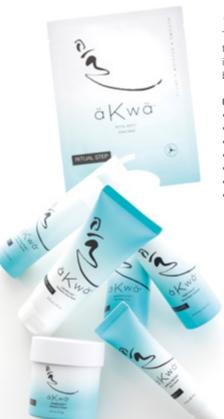

#### äKwä™ SKINCARE SYSTEM

This system includes one of each formula to help you transform the appearance of your skin using nature-inspired, moisture-rich formulas and ancient Korean beauty techniques.

#### Content

- First Wave Oil-to-Foam Cleanser
- LavaPure Volcanic Mud Mask
- Glacier Glow Four-Way Toner
- Precious Pool Vitamin Essence
- Ripple Refine Eye Cream
- Royal Bath Sheet Mask 5 ct set
  RainBurst Moisture Cream