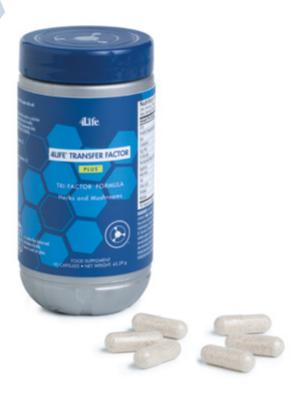

# 4LIFE TRANSFER FACTOR **PLUS™** TRI-FACTOR™ FORMULA

#### Food supplement containing zinc, plant and mushroom extracts.

- Made with specific ingredients that help ensure that our immune System system is in top conditions.
- Zinc contributes to the normal functioning of the immune system.
- The exclusive combination of aloe vera (*Aloe barbadensis*) and mushroom extracts (*Agaricus blazei, Grifola frondosa* and *Lentinus edodes*) support our natural defenses.
- 100 mg of 4Life Tri-Factor Formula per capsule.

Directions: Take three (3) capsules a day with 8 oz (240 ml) of water.

.....

90 capsules • net weight: 42,29 g