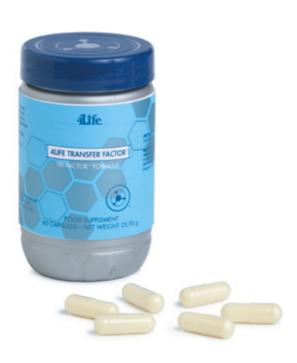

# 4LIFE TRANSFER FACTOR™ CHEWABLE

# Food supplement with cow colostrum and egg yolk.

- Chewy option to enjoy 4Life Transfer Factor with a delicious taste.
- It contains 200 mg of cow colostrum and egg yolk per tablet.
- Citrus cream flavour, easy to carry and share.
- 4 kcal per tablet
- It contains sugars and sweetener

Directions: Take three (3) tablets a day.

90 chewable tablets • net weight: 88.74 g