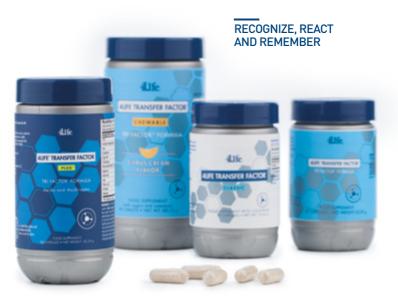

#### 4LIFE TRANSFER FACTOR™

- 10 4Life Transfer Factor Plus™ Tri-Factor™ Formula
- 11 4Life Transfer Factor Tri-Factor™
- 12 4Life Transfer Factor Classic
- 13 4Life Transfer Factor Tri-Factor Chewable

# **4LIFE** TRANSFER FACTOR™

When you feel healthy, you can live your best possible life. You need a smart and vigilant immune system to help you fight back against the threats you face each day. 4Life Transfer Factor products contains ingredients like zinc, an essential mineral that contributes to the normal function of the immune system.